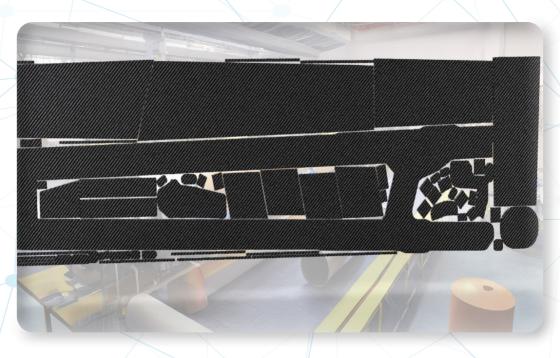

# **Next-Generation Nesting TODAY!**

EVOLV GMP harnesses genetics-based AI to revolutionize nesting efficiency, improving material yield by up to 5% or more. Its advanced, generative algorithm creates cost-effective nests, ensuring significant long-term savings while providing faster nesting times.

But, more than just a nesting tool, EVOLV GMP is instead a comprehensive manufacturing platform. Ideal for aerospace and defense industries using composite materials, it seamlessly integrates from design to production. EVOLV GMP delivers precision, reduces waste, and optimizes workflows, setting a new standard in composite manufacturing.